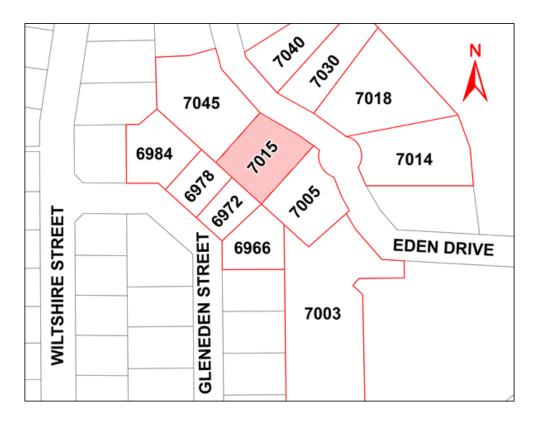

## Zoning Bylaw Amendment Bylaw 2024, No. 5442 (RZ001753)

- Location: 7015 Eden Drive
- Applicant: Precision Building Design
- Purpose:To rezone the subject property from an R1-A (Urban Residential) Zone to an<br/>R1-C (Urban Infill) Zone, to facilitate a future subdivision on the subject<br/>property, as shown on the included map.